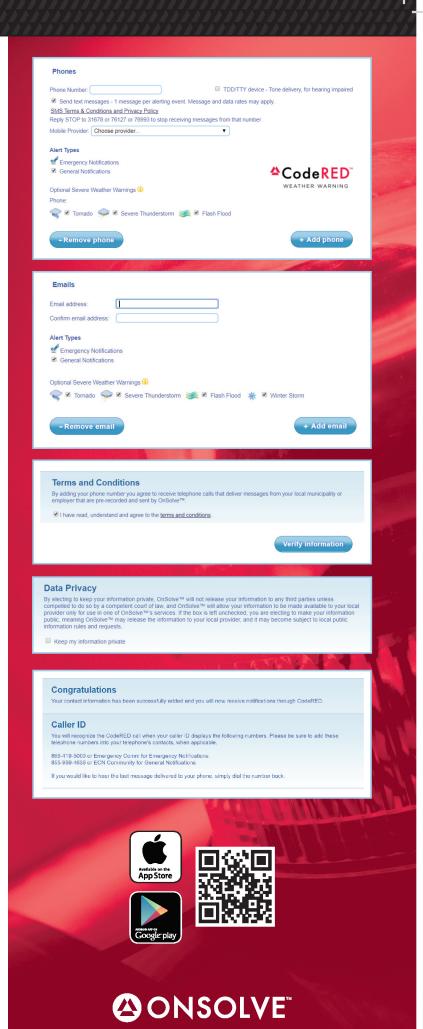

#### **Phones**

Be sure to include area code and full telephone number. To receive text messages, you must click the "Send text messages" box below and select your mobile provider.

Via dropdown, select your provider. If your provider is not listed, select "Other."

- Check the box for "General Notifications" if you wish to receive community alerts. Please note: Emergency Notifications cannot be opted out—your public safety agency will determine what constitutes an emergency and issue notifications accordingly.
- Check the box(es) to receive optional weather notifications (Please note this component is not available on every account, if you do not see it skip this step).
- You may register more than one phone number by clicking "+Add phone".

## Emails (Optional).

To receive emails, click "+ Add email" and enter your email address. You will be asked to select the types of alerts and optional weather warnings you wish to receive via email.

# Terms and Conditions\_

You must check the box to continue.

## Data Privacy\_

You must check the box if you would like to keep your information private.

#### Verify Information\_

Press button to verify your information.

## **Confirmation Screen**

Once completed, you will receive a confirmation email (only if you created a managed account). It contains your account details, along with information regarding the CodeRED Mobile Alert app.

- Caller ID Add the numbers listed to your phone's contact list.
- CodeRED Mobile Alert app Download the FREE app to receive safety notifications as you travel to stay informed.