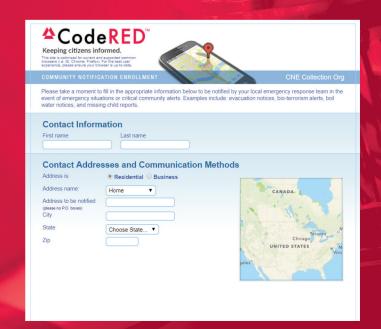

# Contact Information \_

# Contact Address and Communication Methods

Fill out your information and identify whether it is a business or home address. You will have the option further down to add more locations. It's simple and quick to enroll! Just visit **www.mtlebanon.org** and follow the steps.